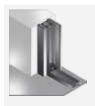

## Installation options

The six different installation profiles offer an optimum solution for any situation. Can always be appropriately and quickly installed.

All Luxe-Line doors are fitted as standard with a 17-mm sill to prevent air and water penetrating. The installation options also include installation without sill, then the door will have as a drop seal.

A: Installation in-between daylight opening

B:Installation in-between daylight opening using a broad mounting profile

C: Installation behind the clear opening using a narrow mounting profile

D: Installation in-between daylight opening using a narrow mounting profile

E: Installation in-between daylight opening using an interior cover strip

F: Installation in-between daylight opening using an exterior cover strip

Drop seal