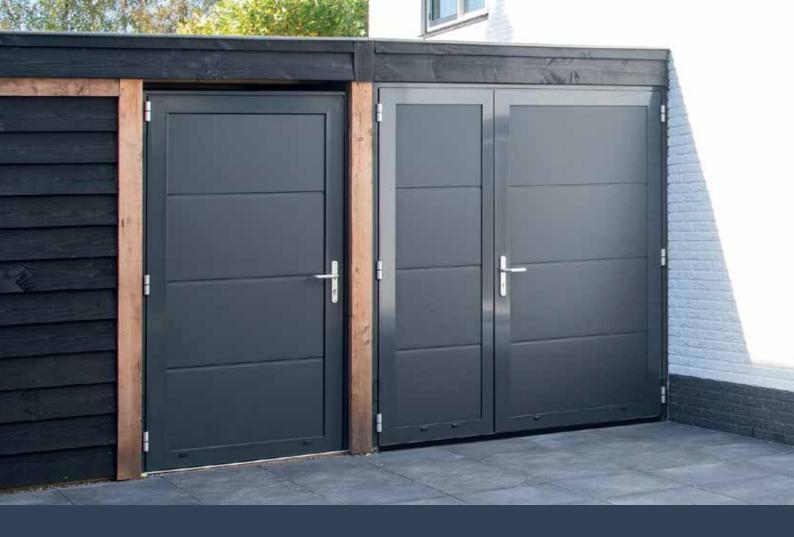

# Luxe-Line Single; if you go for appearance and comfort

The Luxe-Line is the perfect alternative for a door with a pass door. An alternative with improved insulation and ease of use. The Luxe-Line Single can be easily combined with, for instance, an existing garage door, but is also a high-quality alternative for all external doors in your garage or building.

# Luxe-Line Twin: the perfect durable side hinged garage door

If you are looking for a high-quality maintenance-free side hinged door, then the Luxe-Line Twin is the right choice for you! Design, insulation and ease of use at a stroke. This Luxe-Line is excellent for use as a side hinged garage door, to adorn your home.

## **Design and durability**

The Luxe-Line Twin has the appearance of a traditional wooden side hinged door, without the associated disadvantages. You have full control of the Luxe-Line's design, because you can choose from an almost unlimited range of colours and materials. Moreover, every Luxe-Line door is made to measure especially for you from durable materials, including aluminium and high-quality galvanised steel. As a result, your Luxe-Line door requires more or less no maintenance.