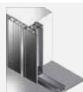

## Installation options

The six different installation profiles offer an optimum solution for any situation. Can always be appropriately and quickly installed.

All Luxe-Line doors are fitted as standard with a 17-mm sill to prevent air and water penetrating. The installation options also include installation without sill, then the door will have as a drop seal.

A: Installation in-between daylight opening

B:Installation in-between daylight opening using a broad mounting profile

C: Installation behind the clear opening using a narrow mounting profile

D: Installation in-between daylight opening using a narrow mounting profile

E: Installation in-between daylight opening using an interior cover strip

F: Installation in-between daylight opening using an exterior cover strip

Drop seal