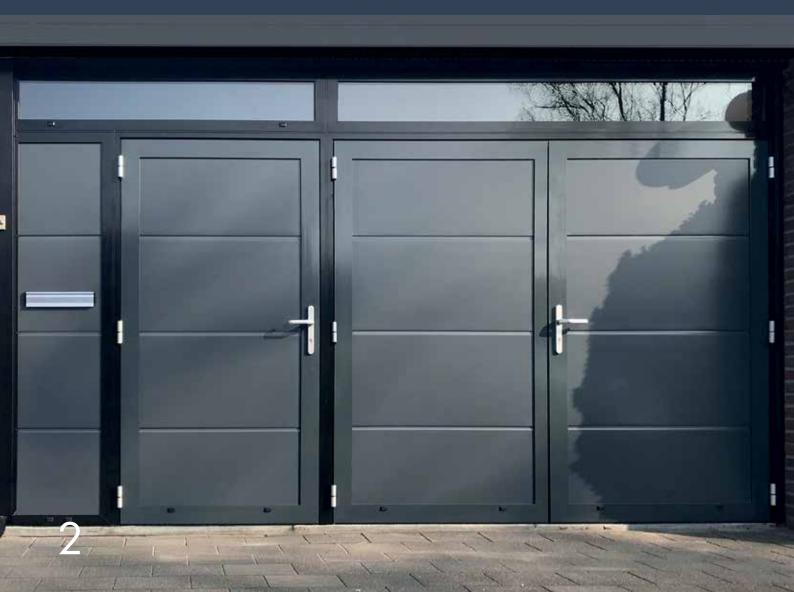

### Ease of use

The Luxe-Line Twin can be designed to make your life easy, for instance you can determine on which side you want the pass door to be installed. If desired, you can order the Luxe-Line Twin with asymmetrical door leaves for an even larger entrance. As standard, the pass door section is fitted with door handles and a cylinder lock, while the fixed leaf is fitted with two sliding bolts. Of course, both door leaves can be opened at the same time. For your security, the door can optionally be fitted with a multi-point lock or a thumb turn cylinder lock.

## Perfect alignment

The Luxe-Line offers an appropriate and aesthetic solution in every situation. The properties of the Luxe-Line can be used to create any desired line pattern between the doors.

For example, are you looking for a solution that allows daylight to enter? Then you can choose to have windows in both the residential or industrial door and in the Luxe-Line Single, which completely match each other. Additional light can also be realised by using one or more glazed sections. The Luxe-Line can match this seamlessly.