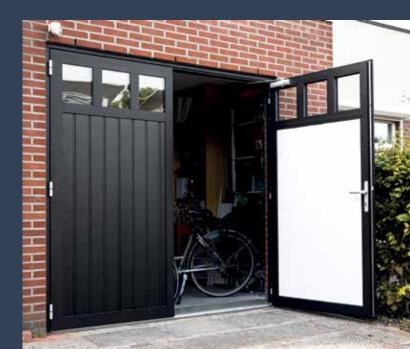

# Luxe-Line Single; if you go for appearance and comfort

The Luxe-Line is the perfect alternative for a door with a pass door. An alternative with improved insulation and ease of use. The Luxe-Line Single can be easily combined with, for instance, an existing garage door, but is also a high-quality alternative for all external doors in your garage or building.

The Luxe-Line Single is only produced to specification and is created as standard from aluminium profiles combined with 40-mm sandwich panels. In addition to panels, you can also choose to fit glazing or a window to allow light to enter.

The various installation options allow the Luxe-Line Single to always match your situation. It is possible to install the pass door inside or behind the daylight opening.

Making the Luxe-Line from the same panels as used in your garage door creates a coherent whole. Here, the high