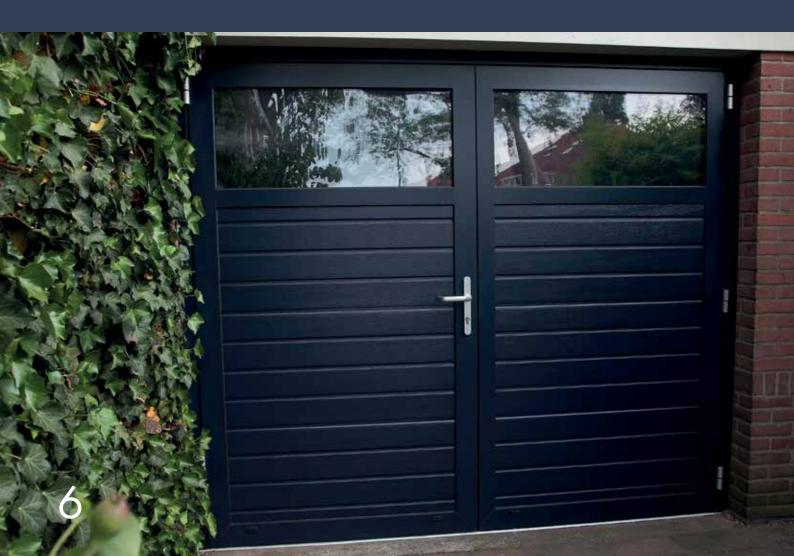

# Luxe-Line Twin: the perfect durable side hinged garage door

If you are looking for a high-quality maintenance-free side hinged door, then the Luxe-Line Twin is the right choice for you! Design, insulation and ease of use at a stroke. This Luxe-Line is excellent for use as a side hinged garage door, to adorn your home.

## **Design and durability**

The Luxe-Line Twin has the appearance of a traditional wooden side hinged door, without the associated disadvantages. You have full control of the Luxe-Line's design, because you can choose from an almost unlimited range of colours and materials. Moreover, every Luxe-Line door is made to measure especially for you from durable materials, including aluminium and high-quality galvanised steel. As a result, your Luxe-Line door requires more or less no maintenance.