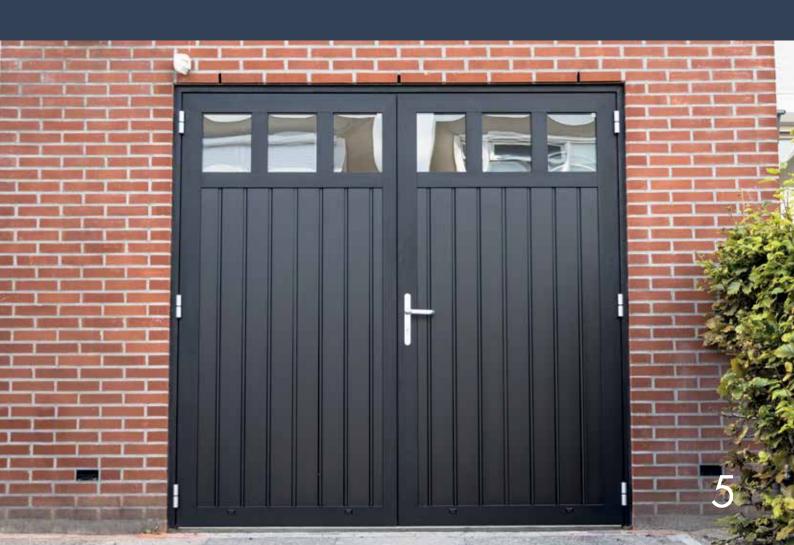

# Luxe-Line Twin: the perfect durable side hinged garage door

If you are looking for a high-quality maintenance-free side hinged door, then the Luxe-Line Twin is the right choice for you! Design, insulation and ease of use at a stroke. This Luxe-Line is excellent for use as a side hinged garage door, to adorn your home.

## **Design and durability**

The Luxe-Line Twin has the appearance of a traditional wooden side hinged door, without the associated disadvantages. You have full control of the Luxe-Line's design, because you can choose from an almost unlimited range of colours and materials. Moreover, every Luxe-Line door is made to measure especially for you from durable materials, including aluminium and high-quality galvanised steel. As a result, your Luxe-Line door requires more or less no maintenance.