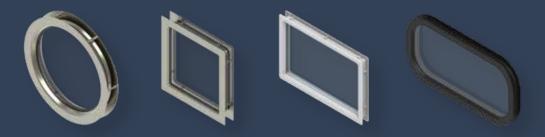

## Windows

The Luxe-Line can be fitted with various types of window. A selection from the product range:

## **Glazed filling**

The Luxe-Line profiles can be partially or completely glazed. You can choose from various types of glass, including HR++ or satinised glass. You can also specify many other things. For instance, you can specify whether the glazed panels should be installed horizontally or vertically in the door. And you can choose whether to fit a (fully) glazed door with or without mullions.