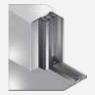

## Installation options

The six different installation profiles offer an optimum solution for any situation. Can always be appropriately and quickly installed.

All Luxe-Line doors are fitted as standard with a 17-mm sill to prevent air and water penetrating. The installation options also include installation without sill, then the door will have as a drop seal.

A: Installation in-between daylight opening

B:Installation in-between daylight opening using a broad mounting profile

C: Installation behind the clear opening using a narrow mounting profile

D: Installation in-between daylight opening using a narrow mounting profile

E: Installation in-between daylight opening using an interior cover strip

F: Installation in-between daylight opening using an exterior cover strip

Drop seal