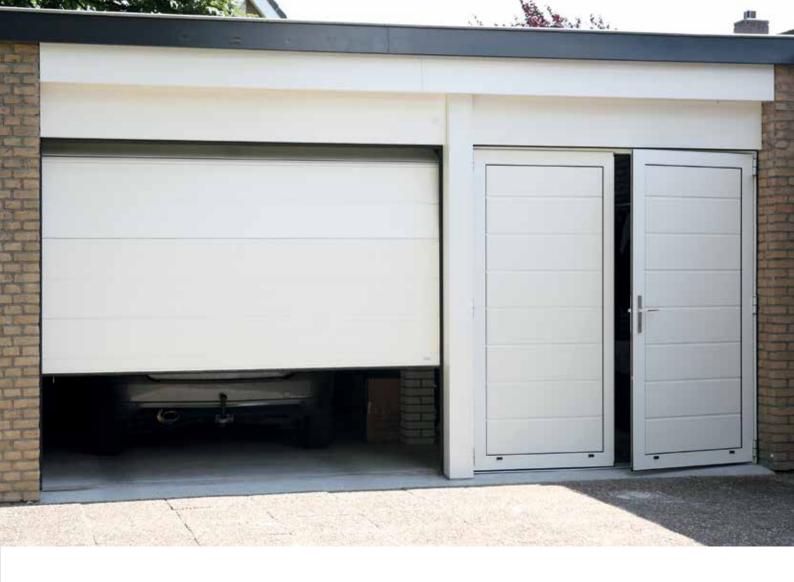

# Luxe-Line Single; if you go for appearance and comfort

The Luxe-Line is the perfect alternative for a door with a pass door. An alternative with improved insulation and ease of use. The Luxe-Line Single can be easily combined with, for instance, an existing garage door, but is also a high-quality alternative for all external doors in your garage or building.

The various installation options allow the Luxe-Line Single to always match your situation. It is possible to install the pass door inside or behind the daylight opening.

Making the Luxe-Line from the same panels as used in your garage door creates a coherent whole. Here, the high