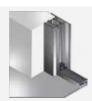

## Installation options

The six different installation profiles offer an optimum solution for any situation. Can always be appropriately and quickly installed.

All Luxe-Line doors are fitted as standard with a 17-mm sill to prevent air and water penetrating. The installation options also include installation without sill, then the door will have as a drop seal.

A: Installation in-between daylight opening

B:Installation in-between daylight opening using a broad mounting profile

C: Installation behind the clear opening using a narrow mounting profile

D: Installation in-between daylight opening using a narrow mounting profile

E: Installation in-between daylight opening using an interior cover strip

F: Installation in-between daylight opening using an exterior cover strip

Drop seal