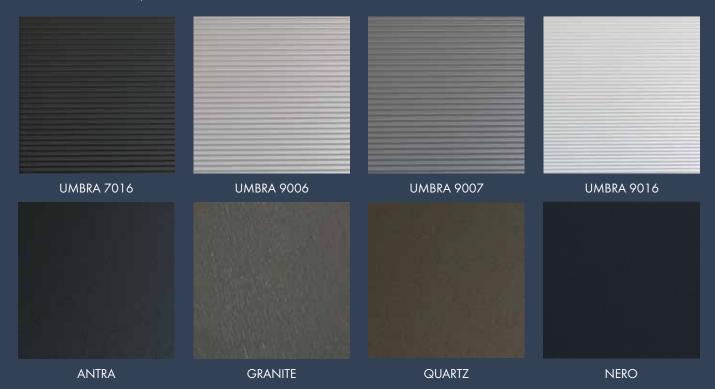

## **DESIGN-LINE PANELS**

40-mm steel sandwich panels in various colours and surface textures

## Colour

The standard powder-coated, aluminium door frame is supplied in RAL 9016 or ANO, just like the standard filling. If you would like another colour for the door frame or the filling this is possible for a small surcharge. After all, the colour should match the colours used on your house or building