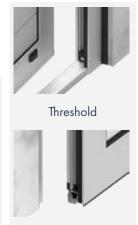

## Insulation: no thermal bridge!

The insulation and effective seals of your door help to prevent unnecessary heat loss, draught and condensation. To achieve this, the thick high-quality aluminium profiles are thermally separated by a plastic strip, eliminating the possibility of condensation. In addition, the 40-mm steel sandwich panels offer optimum insulation, which keeps out the cold. The rubber profile seals provide a perfect seal and make your Luxe-Line more or less draught proof. The sill (17 mm) fits seamlessly and contributes to reducing the penetration of water and air.

## Installation options

The six different installation profiles offer an optimum solution for any situation. Can always be appropriately and quickly installed.

All Luxe-Line doors are fitted as standard with a 17-mm sill to prevent air and water penetrating. The installation options also include installation without sill, then the door will have as a drop seal.