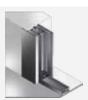

## Installation options

The six different installation profiles offer an optimum solution for any situation. Can always be appropriately and quickly installed.

All Luxe-Line doors are fitted as standard with a 17-mm sill to prevent air and water penetrating. The installation options also include installation without sill, then the door will have as a drop seal.

A: Installation in-between daylight opening

B:Installation in-between daylight opening using a broad mounting profile

C: Installation behind the clear opening using a narrow mounting profile

D: Installation in-between daylight opening using a narrow mounting profile

E: Installation in-between daylight opening using an interior cover strip

F: Installation in-between daylight opening using an exterior cover strip

Drop seal