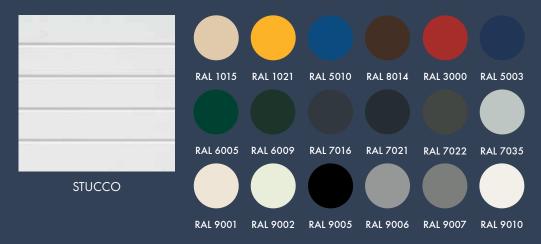

## Colour Line Stucco / S40

40-mm steel sandwich panels in Stucco with horizontal lining and available in 18 standard colours.

## Colour

The standard powder-coated, aluminium door frame is supplied in RAL 9016 or ANO, just like the standard filling. If you would like another colour for the door frame or the filling this is possible for a small surcharge. After all, the colour should match the colours used on your house or building