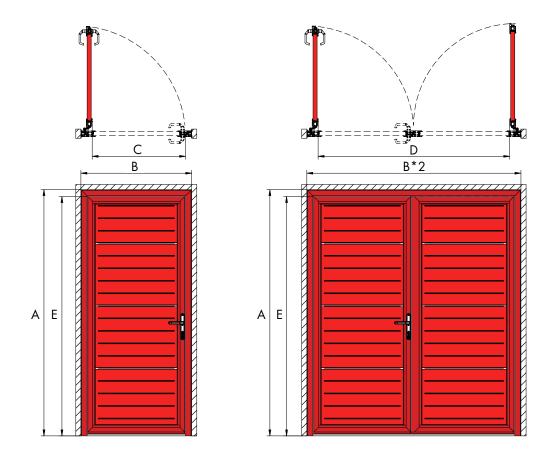

A: Installation in-between daylight opening

B:Installation in-between daylight opening using a broad mounting profile

C: Installation behind the clear opening using a narrow mounting profile

D: Installation in-between daylight opening using a narrow mounting profile

E: Installation in-between daylight opening using an interior cover strip

F: Installation in-between daylight opening using an exterior cover strip

Drop seal

## **Technical data**

To make the right choice, the technical data below can be important. The Luxe-Line door meets all of the specified technical CE standards.

Filling dimensions LLC - Installation options A/B/C/D

| SINGLE Door                             |                     |                |  |  |  |
|-----------------------------------------|---------------------|----------------|--|--|--|
| Height of leaf                          | Width of leaf       |                |  |  |  |
|                                         | Double safety glass | Other fillings |  |  |  |
| A > 2000 mm                             | B max. = 1150       | B max. = 1350  |  |  |  |
| A > 2300 mm                             | B max. = 1250       | B max. = 1350  |  |  |  |
| A > 2500 mm                             | B max. = 1250       | B max. = 1500  |  |  |  |
| TWIN Door                               |                     |                |  |  |  |
|                                         | Double safety glass | Other fillings |  |  |  |
|                                         | B + B max. =        | B + B max. =   |  |  |  |
|                                         | 2000 mm             | 3000 mm        |  |  |  |
| C = Daylight opening width (B) - 170 mm |                     |                |  |  |  |
| D = B*2 - 220 mm                        |                     |                |  |  |  |
| E = Daylight opening height - 78 mm     |                     |                |  |  |  |

Filling dimensions LLC - Installation options E / F

| SINGLE Door                             |                             |                |  |  |
|-----------------------------------------|-----------------------------|----------------|--|--|
| Height of leaf                          | Width of leaf               |                |  |  |
|                                         | Double safety glass         | Other fillings |  |  |
| A > 2000 mm                             | B max. = 1150 B max. = 1350 |                |  |  |
| A > 2300 mm                             | B max. = 1250 B max. = 1350 |                |  |  |
| A > 2600 mm                             | B max. = 1250 B max. = 1550 |                |  |  |
| TWIN Door                               |                             |                |  |  |
|                                         | Double safety glass         | Other fillings |  |  |
|                                         | B + B max. =                | B + B max. =   |  |  |
|                                         | 2000 mm                     | 3000 mm        |  |  |
| C = Daylight opening width (B) - 196 mm |                             |                |  |  |
| D = B*2 - 246 mm                        |                             |                |  |  |
| E = Daylight opening height - 91 mm     |                             |                |  |  |