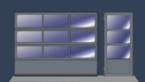

## Windows

The Luxe-Line can be fitted with various types of window. A selection from the product range:

## **Glazed filling**

The Luxe-Line profiles can be partially or completely glazed. You can choose from various types of glass, including HR++ or satinised glass. You can also specify many other things. For instance, you can specify whether the glazed panels should be installed horizontally or vertically in the door. And you can choose whether to fit a (fully) glazed door with or without mullions.