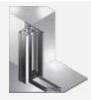

## Installation options

The six different installation profiles offer an optimum solution for any situation. Can always be appropriately and quickly installed.

All Luxe-Line doors are fitted as standard with a 17-mm sill to prevent air and water penetrating. The installation options also include installation without sill, then the door will have as a drop seal.

A: Installation in-between daylight opening

B:Installation in-between daylight opening using a broad mounting profile

C: Installation behind the clear opening using a narrow mounting profile

D: Installation in-between daylight opening using a narrow mounting profile

E: Installation in-between daylight opening using an interior cover strip

F: Installation in-between daylight opening using an exterior cover strip

Drop seal