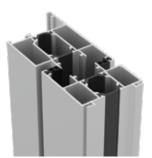

## **Door frame**

The basis of every Luxe-Line is a high-quality aluminium frame, which as standard has an ano or RAL 9016 powder coated finish. The frame is 58 mm thick and thermally separated, which completely eliminates condensation and thermal bridges.