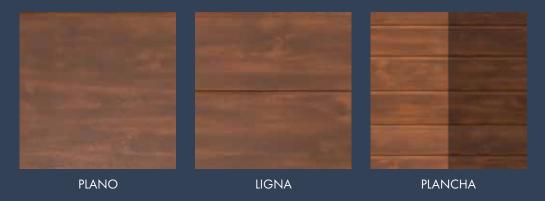

### **Filling**

The standard filling for the door frame consists of 40-mm steel sandwich panels. The galvanised panels have a hard foam core. It is also possible to install glazed panels in the profiles for more light. To create the right look for your home, the panels can also be installed vertically.

## **High-Line Panels**

40-mm steel sandwich panels, as standard in RAL 9016 with various surface textures and designs.

## **Wood-Line Panels**

40-mm steel sandwich panels with an authentic 'wood' look in various designs.